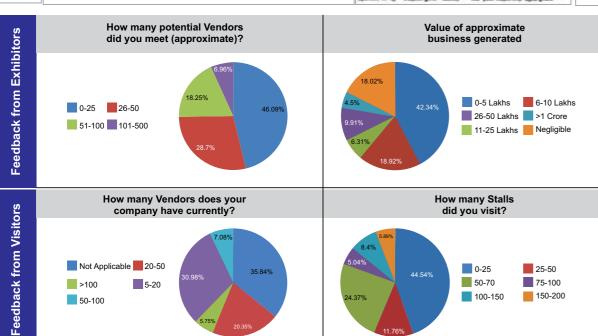

<sup>st</sup> May 2018 CODISSIA's SUBCON 2018, 3 day fair to be held



# Tamizaga News 21st May 2018



### The Hindu 20<sup>th</sup> May 2018 SUBCON-2018 begins

from May 23

### Dinamalar 25<sup>th</sup> May 2018

# கோவை தொழில்முனைவோரின் புதிய நம்பிக்கை!





# Daily Thanthi 25th May 2018



# 'சப்கான் - 2018' கண்காட்சி கோவையில் இன்று துவக்கம்

Dinamalar 23<sup>rd</sup> May 2018

சியா' கொழிற்காட்சி அரங் 'ari usada (ari usada i naski') 2018' கண்காட்சி, இன்று

கள் மற்றும் பொதுத்துறை திறுவனங்கள், தங்களுக் குத் தேவையான தரமான பொருட்களை தயார்

வகையில். 190 சிறு, குறு

13 காட்சியை அவக்கி வைக்

வர் யுவராஜ், கொடிசியா தலைவர் கந்தரம் ஆகி போர், கண்காட்சி ஏற் பாடுகளை மேற்கொன்

### Dinamalar 26<sup>th</sup> May 2018

# 'சப்கான் - 2018' கண்காட்சி அளித்த 'சர்ப்பிரைஸ்!





Dinamalar 24th May 2018







## **Testimonials**



Shri. S. Pandian

Distinguished Scientist, Former Director, Sathish Dhawan Space Centre SHAR, Sriharikota Vikram Sarabhai Distinguished, Professor, ISRO



Mrs. Vanitha Mohan Chairman, PRICOL LIMITED

Coimbatore being a major hub for the MSME Sector, SUBCON is an event which helps to connect them with prospective customers. We in Pricol have benefitted largely by being able to source quality component suppliers for our products. It is our privilege to support the exhibition as it provides a platform for key industry members to come together under a single umbrella to display their capabilities and to draw a roadmap for future growth. On behalf of Pricol, I wish SUBCON 2023 great success in forging business relationships."

The Industries meet, like SUBCON - 2018, a